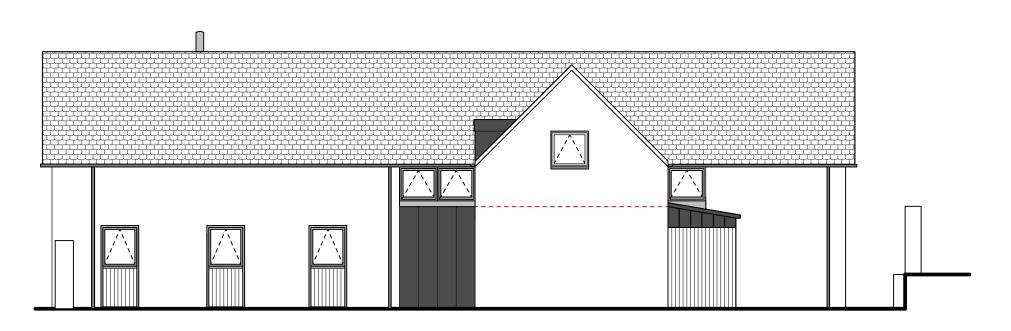

NORTH ELEVATION

WEST ELEVATION

This drawing is the copyright of West Waddy: ADP and may not be copied or reproduced without written permission. The Copyright Order 1990 provides for the Planning Authority to copy and distribute drawings for public inspection in relation to a Planning Application only if those copies are marked in the following manner:

## Proposed 2 dwellings on land to the rear of Geggs Corner East Hendred

Plot 1:Elevations

The Malthouse 60 East St. Helen Street Abingdon, Oxfordshire, OX14 5EB Tel (01235) 523139 Fax (01235) 521662

ARCHITECTS AND TOWN PLANNERS westwaddy ADP