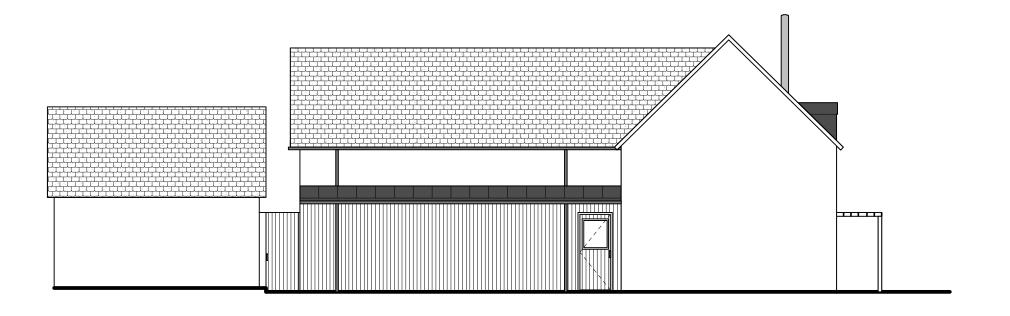

NORTH ELEVATION

WEST ELEVATION

This drawing is the copyright of West Waddy: ADP and may not be copied or reproduced without written permission. The Copyright Order 1990 provides for the Planning Authority to copy and distribute drawings for public inspection in relation to a Planning Application only if those copies are marked in the following manner:

## Proposed 2 dwellings on land to the rear of Geggs Corner East Hendred

Plot 1:Elevations

The Malthouse 60 East St. Helen Street Abingdon, Oxfordshire, OX14 5EB Tel (01235) 523139 Fax (01235) 521662

ARCHITECTS AND TOWN PLANNERS westwaddy ADP